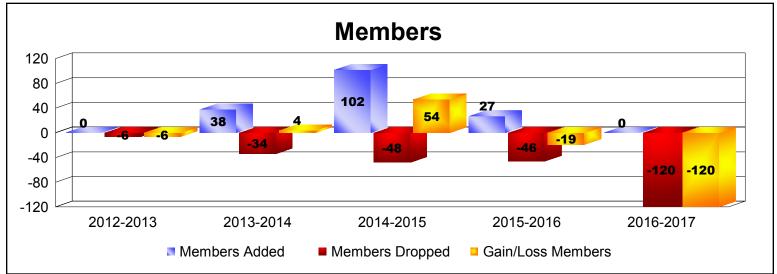

**Disbanded Districts**As of June 2017 Cumulative

| Year      | New<br>Clubs | Dropped<br>Clubs | Gain/<br>Loss<br>Clubs | New<br>Members | Charter<br>Members | Reinstate<br>Members | Transfer<br>Members | Total<br>Member<br>Added | Total<br>Members<br>Dropped | Gain/<br>Loss<br>Members |
|-----------|--------------|------------------|------------------------|----------------|--------------------|----------------------|---------------------|--------------------------|-----------------------------|--------------------------|
| 2012-2013 | 0            | 0                | 0                      | 0              | 0                  | 0                    | 0                   | 0                        | -6                          | -6                       |
| 2013-2014 | 1            | -1               | 0                      | 6              | 32                 | 0                    | 0                   | 38                       | -34                         | 4                        |
| 2014-2015 | 1            | -1               | 0                      | 72             | 30                 | 0                    | 0                   | 102                      | -48                         | 54                       |
| 2015-2016 | 0            | 0                | 0                      | 11             | 14                 | 2                    | 0                   | 27                       | -46                         | -19                      |
| 2016-2017 | 0            | -3               | -3                     | 0              | 0                  | 0                    | 0                   | 0                        | -120                        | -120                     |
| Average   | 0            | -1               | -1                     | 18             | 15                 | 0                    | 0                   | 33                       | -51                         | -17                      |