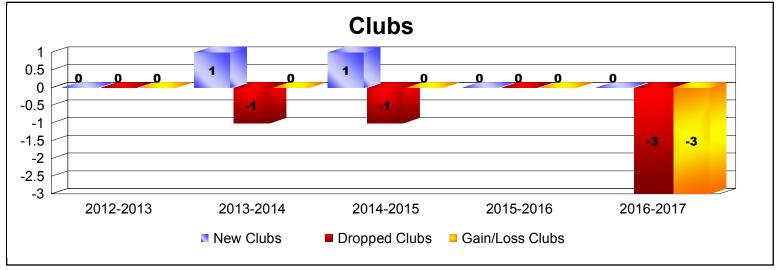

**Disbanded Districts**As of June 2017 Cumulative

| Year      | New<br>Clubs | Dropped<br>Clubs | Gain/<br>Loss<br>Clubs | New<br>Members | Charter<br>Members | Reinstate<br>Members | Transfer<br>Members | Total<br>Member<br>Added | Total<br>Members<br>Dropped | Gain/<br>Loss<br>Members |
|-----------|--------------|------------------|------------------------|----------------|--------------------|----------------------|---------------------|--------------------------|-----------------------------|--------------------------|
| 2012-2013 | 0            | 0                | 0                      | 0              | 0                  | 0                    | 0                   | 0                        | -6                          | -6                       |
| 2013-2014 | 1            | -1               | 0                      | 6              | 32                 | 0                    | 0                   | 38                       | -34                         | 4                        |
| 2014-2015 | 1            | -1               | 0                      | 72             | 30                 | 0                    | 0                   | 102                      | -48                         | 54                       |
| 2015-2016 | 0            | 0                | 0                      | 11             | 14                 | 2                    | 0                   | 27                       | -46                         | -19                      |
| 2016-2017 | 0            | -3               | -3                     | 0              | 0                  | 0                    | 0                   | 0                        | -120                        | -120                     |
| Average   | 0            | -1               | -1                     | 18             | 15                 | 0                    | 0                   | 33                       | -51                         | -17                      |